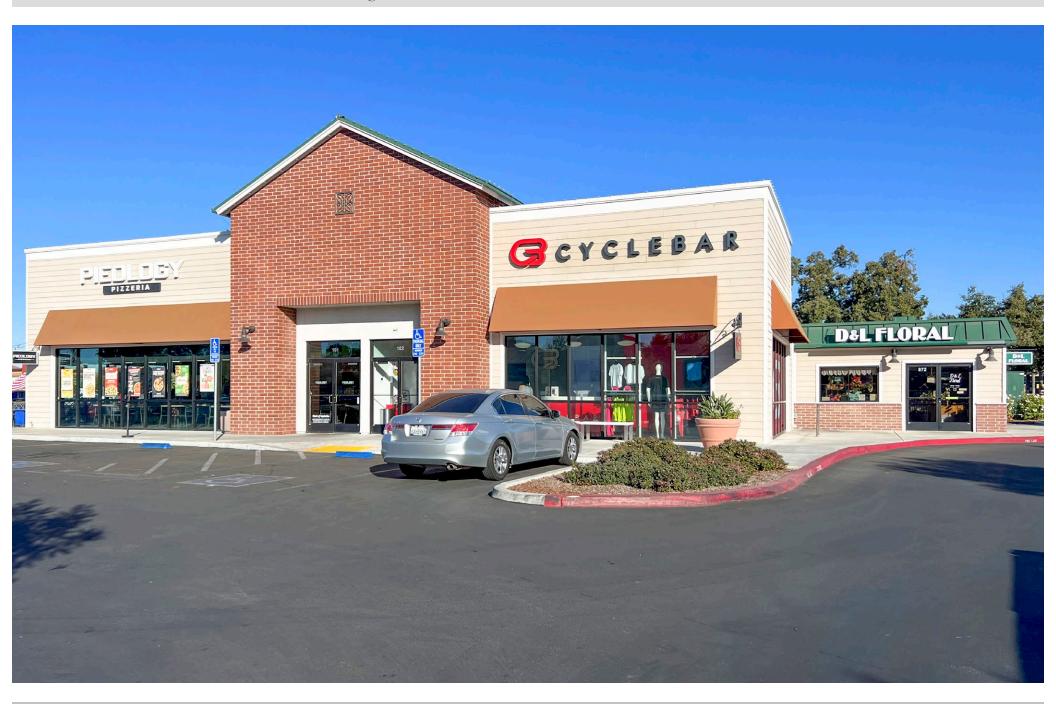

#### **Property Description:**

The Trading Post Shopping Center is located at the SEC of Herndon & Clovis Avenues with immediate access to Freeway 168. The shopping center is uniquely located to service the Clovis trade area and surrounding foothill communities. Major tenants at the Trading Post include Sprouts Farmer's Market, Ross Dress For Less, Skechers, Dollar Tree, Ace Hardware, Cyclebar, Blue Moon Yoga, Rubio's, Pieology, Eureka! Burger, Taco Bell, Burger King, Deli Delicious, Xfinity, AAA and Union Bank.

#### Area Highlights:

The Trading Post largely benefits from the influence of proven retailers and its ease of access to Herndon Ave., Freeway 168, the Clovis community and surrounding trade area. The Clovis Crossing Regional Shopping Center located directly across the street ensures Herndon Avenue as Clovis' regional retail corridor, anchored by Walmart Supercenter and Dick's Sporting Goods, including Homegoods, Kirkland's, Ulta Beauty, Petco, Old Navy, Maurice's, Ulta, BevMo! and more.