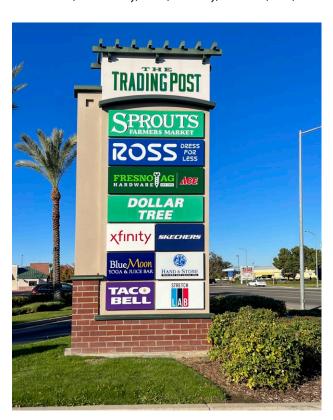

#### **Property Description:**

The Trading Post Shopping Center is located at the SEC of Herndon & Clovis Avenues with immediate access to Freeway 168. The shopping center is uniquely located to service the Clovis trade area and surrounding foothill communities. Major tenants at the Trading Post include Sprouts Farmer's Market, Ross Dress For Less, Skechers, Dollar Tree, Ace Hardware, Cyclebar, Blue Moon Yoga, Rubio's, Pieology, Eureka! Burger, Taco Bell, Burger King, Deli Delicious, Xfinity, AAA and Union Bank.

#### Signage:

High visibilty monument signage is located at Clovis Ave and Shaw Ave entrances.