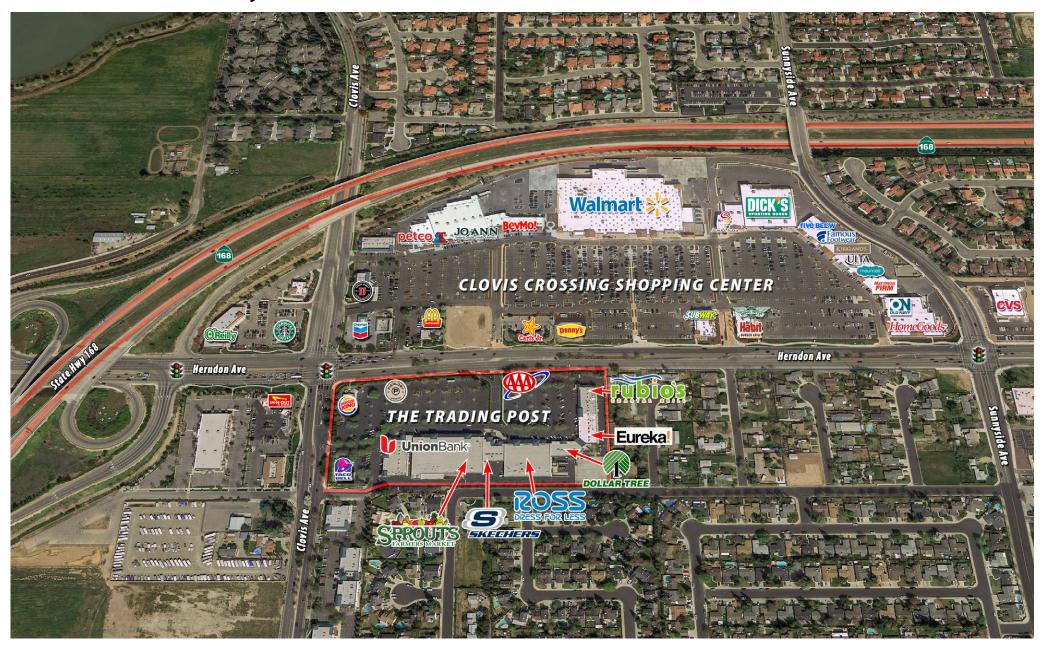

#### **Property Description:**

The Trading Post Shopping Center is located at the SEC of Herndon & Clovis Avenues with immediate access to Freeway 168. The shopping center is uniquely located to service the Clovis trade area and surrounding foothill communities. Major tenants at the Trading Post include Sprouts Farmer's Market, Ross Dress For Less, Skechers, Dollar Tree, Ace Hardware, Cyclebar, Blue Moon Yoga, Rubio's, Pieology, Eureka! Burger, Taco Bell, Burger King, Deli Delicious, Xfinity, AAA and Union Bank.

#### Area Highlights:

The Trading Post largely benefits from the influence of proven retailers and its ease of access to Herndon Ave., Freeway 168, the Clovis community and surrounding trade area. The Clovis Crossing Regional Shopping Center located directly across the street ensures Herndon Avenue as Clovis' regional retail corridor, anchored by Walmart Supercenter and Dick's Sporting Goods, including Homegoods, Kirkland's, Ulta Beauty, Petco, Old Navy, Maurice's, Ulta, BevMo! and more.

# **Proximity Aerial - SEC Herndon & Clovis Avenues, Clovis, CA 93611**

Retail California Commercial Real Estate · 7480 North Palm Avenue, Suite 101 · Fresno, CA 93711 · P 559 256-1700 · F 559 432-2938 · www.retailcalifornia.com