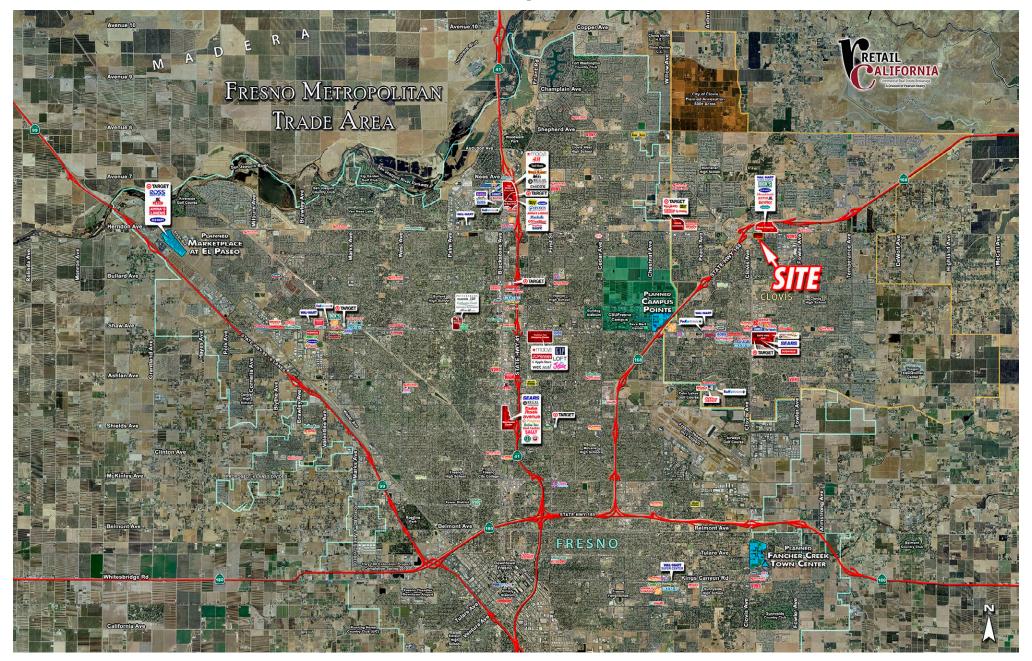

# Fresno/Clovis Metropolitan Trade Area

Retail California Commercial Real Estate · 7480 North Palm Avenue, Suite 101 · Fresno, CA 93711 · P 559 256-1700 · F 559 432-2938 · www.retailcalifornia.com