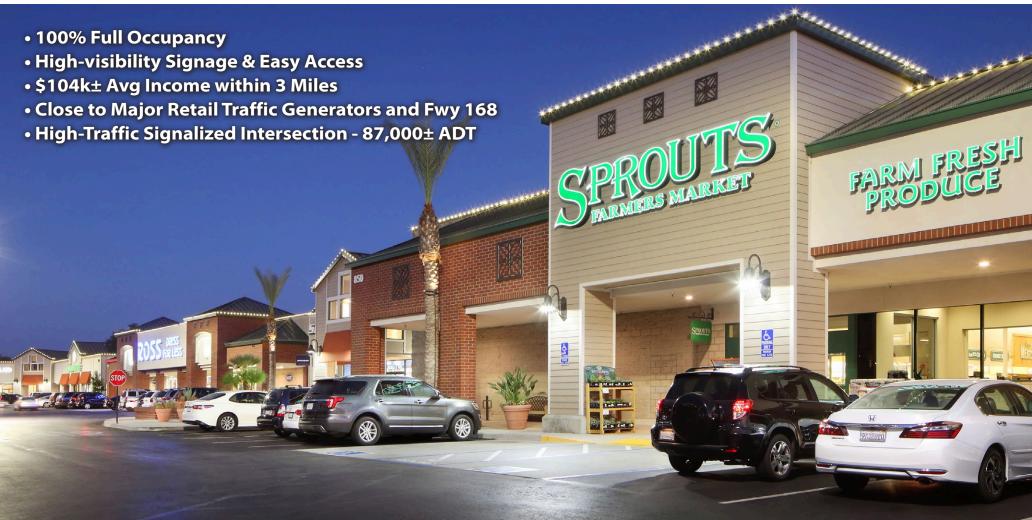

#### **Property Description:**

The Trading Post Shopping Center is located at the SEC of Herndon & Clovis Avenues with immediate access to Freeway 168. The shopping center is uniquely located to service the Clovis trade area and surrounding foothill communities. Major tenants at the Trading Post include Sprouts Farmer's Market, Ross Dress For Less, Skechers, Dollar Tree, Ace Hardware, Cyclebar, Blue Moon Yoga, Rubio's, Pieology, Eureka! Burger, Taco Bell, Burger King, Deli Delicious, Xfinity, AAA and Union Bank.

#### Area Highlights:

The Trading Post largely benefits from the influence of proven retailers and its ease of access to Herndon Ave., Freeway 168, the Clovis community and surrounding trade area. The Clovis Crossing Regional Shopping Center located directly across the street ensures Herndon Avenue as Clovis' regional retail corridor, anchored by Walmart Supercenter and Dick's Sporting Goods, including Homegoods, Kirkland's, Ulta Beauty, Petco, Old Navy, Maurice's, Ulta, BevMo! and more.

#### 2023 Traffic Counts:

Herndon @ Clovis (E/W): 60,642 ADT Clovis @ Herndon: 26,360 ADT Surface Street Total: 87,002 ADT State Hwy 168 @ Clovis Ave: 93,230 ADT

Total Traffic Exposure: 180,232 Avg Daily Traffic