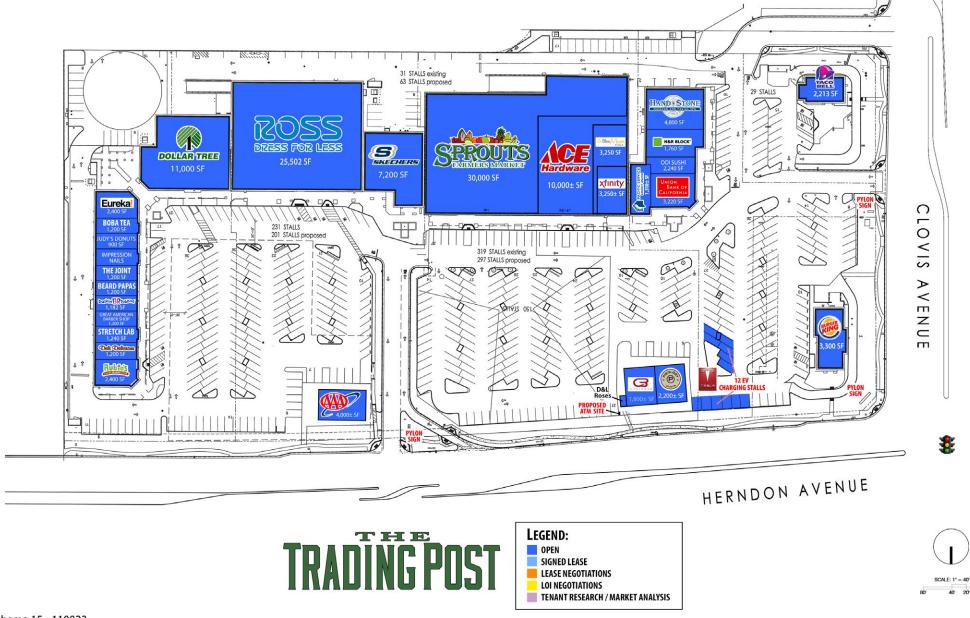

# **Trading Post Site Plan**

Scheme 15 - 110823

#### **Property Description:**

The Trading Post Shopping Center is located at the SEC of Herndon & Clovis Avenues with immediate access to Freeway 168. The shopping center is uniquely located to service the Clovis trade area and surrounding foothill communities. Major tenants at the Trading Post include Sprouts Farmer's Market, Ross Dress For Less, Skechers, Dollar Tree, Ace Hardware, Cyclebar, Blue Moon Yoga, Rubio's, Pieology, Eureka! Burger, Taco Bell, Burger King, Deli Delicious, Xfinity, AAA and Union Bank.